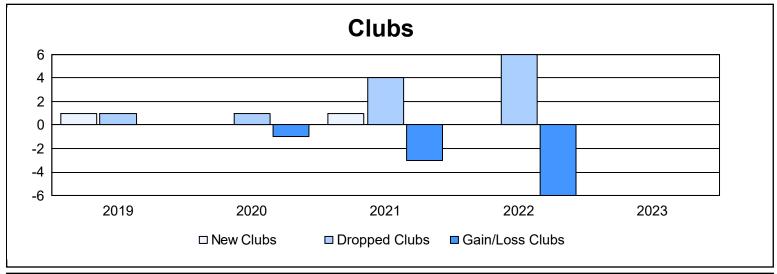

District LA 1 As of June 2023 Cumulative

| Year      | New<br>Clubs | Dropped<br>Clubs | Gain/<br>Loss<br>Clubs | New<br>Members | Charter<br>Members | Reinstate<br>Members | Transfer<br>Members | Total<br>Member<br>Added | Total<br>Members<br>Dropped | Gain/<br>Loss<br>Members |
|-----------|--------------|------------------|------------------------|----------------|--------------------|----------------------|---------------------|--------------------------|-----------------------------|--------------------------|
| 2018-2019 | 1            | 1                | 0                      | 79             | 25                 | 15                   | 16                  | 135                      | 195                         | -60                      |
| 2019-2020 | 0            | 1                | -1                     | 33             | 3                  | 19                   | 2                   | 57                       | 120                         | -63                      |
| 2020-2021 | 1            | 4                | -3                     | 85             | 25                 | 1                    | 6                   | 117                      | 155                         | -38                      |
| 2021-2022 | 0            | 6                | -6                     | 46             | 2                  | 14                   | 1                   | 63                       | 211                         | -148                     |
| 2022-2023 | 0            | 0                | 0                      | 58             | 0                  | 0                    | 0                   | 58                       | 51                          | 7                        |
| Average   | 0            | 2                | -2                     | 60             | 11                 | 10                   | 5                   | 86                       | 146                         | -60                      |