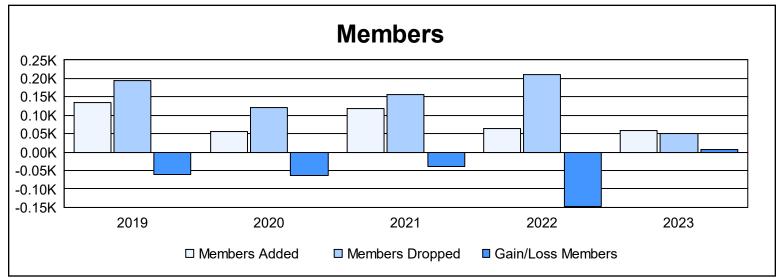

District LA 1 As of June 2023 Cumulative

| Year      | New<br>Clubs | Dropped<br>Clubs | Gain/<br>Loss<br>Clubs | New<br>Members | Charter<br>Members | Reinstate<br>Members | Transfer<br>Members | Total<br>Member<br>Added | Total<br>Members<br>Dropped | Gain/<br>Loss<br>Members |
|-----------|--------------|------------------|------------------------|----------------|--------------------|----------------------|---------------------|--------------------------|-----------------------------|--------------------------|
| 2018-2019 | 1            | 1                | 0                      | 79             | 25                 | 15                   | 16                  | 135                      | 195                         | -60                      |
| 2019-2020 | 0            | 1                | -1                     | 33             | 3                  | 19                   | 2                   | 57                       | 120                         | -63                      |
| 2020-2021 | 1            | 4                | -3                     | 85             | 25                 | 1                    | 6                   | 117                      | 155                         | -38                      |
| 2021-2022 | 0            | 6                | -6                     | 46             | 2                  | 14                   | 1                   | 63                       | 211                         | -148                     |
| 2022-2023 | 0            | 0                | 0                      | 58             | 0                  | 0                    | 0                   | 58                       | 51                          | 7                        |
| Average   | 0            | 2                | -2                     | 60             | 11                 | 10                   | 5                   | 86                       | 146                         | -60                      |